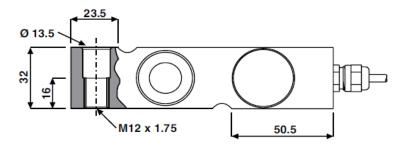

# A-SBT10 shear beam load cell



### **Description**

A-SBT10 stainless steel load cell provides the weighing industry with the ultimate protection for hostile environments, its low profile and all welded sealing combined with high accuracy makes this load cell ideally suited for low profile platform scales, easily install.

#### **Application**

- Low proile platforms
- Pallet truck weighing
- Tank and silo weighing
- Harsh environment weighing
- Food industry weighing

## Main Dimensions and Accessories(mm)









# **Specifications**

| Capacity                                                                           | 300 kg, 500 kg, 1000 kg , 2000 kg ,3000 kg ,5000 kg |                            |           |
|------------------------------------------------------------------------------------|-----------------------------------------------------|----------------------------|-----------|
| Rated output                                                                       | 2.0 for kg                                          | Input resistance           | 380±10Ω   |
|                                                                                    | 3.0 for lbs                                         | Output resistance          | 350±3Ω    |
| Total error