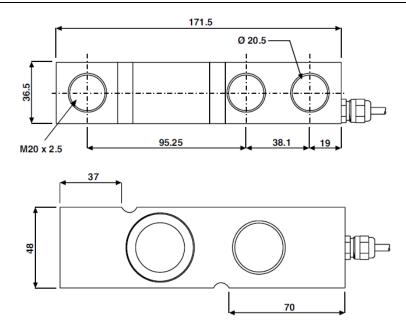

# A-SBT10 shear beam load cell



### **Description**

A-SBT10 stainless steel load cell provides the weighing industry with the ultimate protection for hostile environments, its low profile and all welded sealing combined with high accuracy makes this load cell ideally suited for low profile platform scales, easily install.

#### **Application**

- Low proile platforms
- Pallet truck weighing
- Tank and silo weighing
- Harsh environment weighing
- Food industry weighing

## Main Dimensions and Accessories(mm)









# **Specifications**

| Capacity                                                                           | 300 kg, 500 kg, 1000 kg , 2000 kg ,3000 kg ,5000 kg |                            |           |
|------------------------------------------------------------------------------------|-----------------------------------------------------|----------------------------|-----------|
| Rated output                                                                       | 2.0 for kg                                          | Input resistance           | 380±10Ω   |
|                                                                                    | 3.0 for lbs                                         | Output resistance          | 350±3Ω    |
| Total error