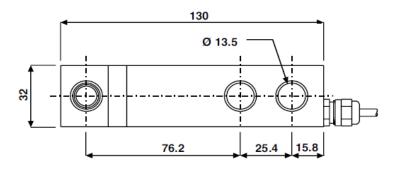

# A-SBT10 shear beam load cell



### **Description**

A-SBT10 stainless steel load cell provides the weighing industry with the ultimate protection for hostile environments, its low profile and all welded sealing combined with high accuracy makes this load cell ideally suited for low profile platform scales, easily install.

#### **Application**

- Low proile platforms
- Pallet truck weighing
- Tank and silo weighing
- Harsh environment weighing
- Food industry weighing

## Main Dimensions and Accessories(mm)









# **Specifications**

| Capacity                                                                           | 300 kg, 500 kg, 1000 kg , 2000 kg ,3000 kg ,5000 kg |                            |           |
|------------------------------------------------------------------------------------|-----------------------------------------------------|----------------------------|-----------|
| Rated output                                                                       | 2.0 for kg                                          | Input resistance           | 380±10Ω   |
|                                                                                    | 3.0 for lbs                                         | Output resistance          | 350±3Ω    |
| Total error