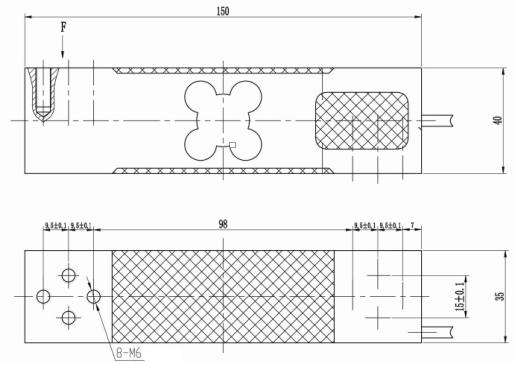

# A-ALT03 single point load cell



#### **Description**

Aluminum load cell, it is hermetically sealed with glue to IP65, surface anodized and anti-corrosion, integral structure and easy installation. The product is suitable for electronic top scale, floor scale and other weighing equipment.

#### **Application**

- Electronic top scale
- Floor scale
- Other weighing equipment

### **Main Dimensions and Accessories(mm)**





## **Specifications**

| Capacity                      | 30∼250kg       | Zero balance             | ±2%F.S    |
|-------------------------------|----------------|--------------------------|-----------|
| Rated output                  | 2.0mV/V±0.1%   | Input resistance         | 405±10Ω   |
| Accuracy class                | C3,0.05        | Output resistance        | 350±3Ω    |
| Non-linearity                 | 0.02, 0.05%F.S | Safe overload            | 120%F.S   |
| Hysteresis                    | 0.02, 0.05%F.S | Ultimate overload        | 150%F.S   |
| Creep in 30 minutes           | 0.02, 0.05%F.S | Excitation voltage       | 10V AC/DC |
| Temperature effect span       | 0.015%F.S/10°C | Insulation resistance    | ≥5000MΩ   |
| Temperature effect zero       | 0.017%F.S/10°C | En