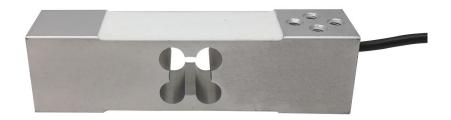

# A-ALT03 single point load cell

#### **Description**

Aluminum load cell, it is hermetically sealed with glue to IP65, surface anodized and anti-corrosion, integral structure and easy installation. The product is suitable for electronic top scale, floor scale and other weighing equipment.